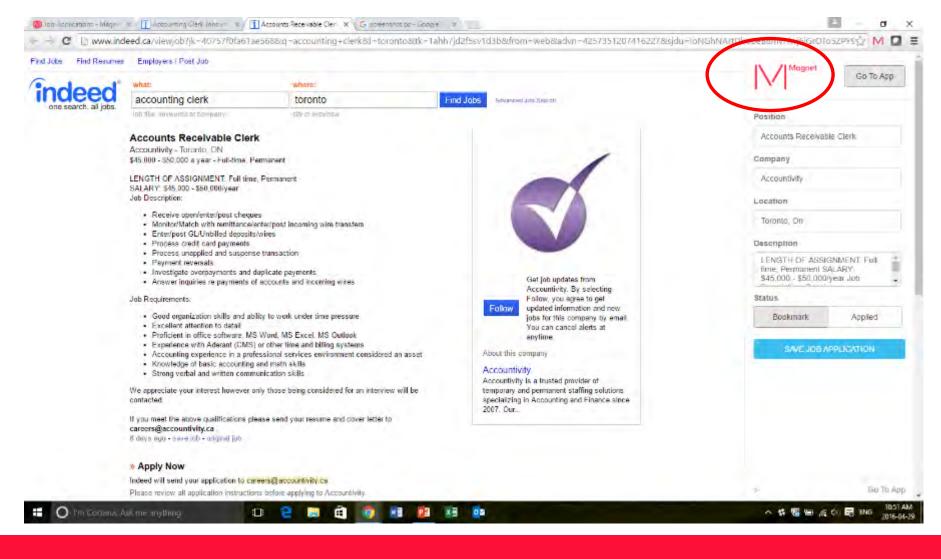

ormed - meaning job opportunities find you 24/7.









**SIGN IN to Computer:** 

Password:

#### **Open 2 tabs in browser**

TAB 1 - Go to yorku-bridging.magnet.today and sign up for an account



Enter your First name, last name, email address, confirm email address

TAB 2 - Sign into email address site (eg. Gmail, Hotmail)



Go back to TAB 2, sign in to your email address – Look for email from Magnet – **"Who Plus You Support'** 





#### Click on the 'Account Confirmation' link in red space.





### **Build Your Magnet Profile**

#### Go to Tab 1 – Sign in to your Job Seeker Account & start building your profile





# Job Search Management (JSM)

- Build Magnet profile page to be a effective job seeker
- Track job application through JSM tool



### Job Search Management (JSM)



Magnet

# Magnet

### Job Search Management (JSM)

| 🚳 Job Applications - Magne - 🛪 🔲 | 🛿 Buokhaaper Teromo, C 🛪 👩 Carter Filming for 🛛 🛪                       |                           |                      |                                  |     |           | 1-07    | 0       | × |
|----------------------------------|-------------------------------------------------------------------------|---------------------------|----------------------|----------------------------------|-----|-----------|---------|---------|---|
| ← → C 🔒 https://magne            | t.whoplusyou.com/applicationtsecking/jobs                               |                           |                      |                                  |     |           | 23      | MQ      | ≡ |
|