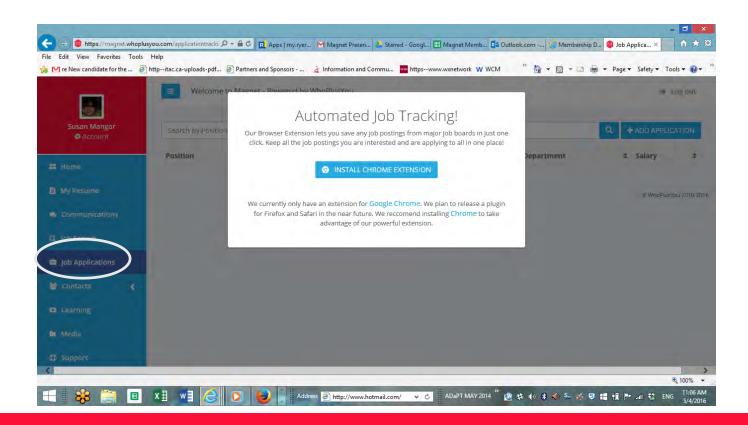

able new job is posted, you are informed - meaning job opportunities find you 24/7.









**SIGN IN to Computer:** 

Password:

#### **Open 2 tabs in browser**

TAB 1 - Go to yorku-bridging.magnet.today and sign up for an account



Enter your First name, last name, email address, confirm email address

TAB 2 - Sign into email address site (eg. Gmail, Hotmail)



Go back to TAB 2, sign in to your email address – Look for email from Magnet – **"Who Plus You Support'** 





#### Click on the 'Account Confirmation' link in red space.





### **Build Your Magnet Profile**

#### Go to Tab 1 – Sign in to your Job Seeker Account & start building your profile





# Job Search Management (JSM)

- Build Magnet profile page to be a effective job seeker
- Track job application through JSM tool



### Job Search Management (JSM)



Magnet

# Magnet

### Job Search Management (JSM)

| 🚳 Job Applications - Magne - 🛪 🔲 | 🛿 Buokhaaper Teromo, C 🛪 👩 Carter Filming for 🛛 🛪                       |                           |                      |                                  |     |           | 1-07    | 0       | × |
|----------------------------------|-------------------------------------------------------------------------|---------------------------|----------------------|----------------------------------|-----|-----------|---------|---------|---|
| ← → C 🔒 https://magne            | t.whoplusyou.com/applicationtsecking/jobs                               |                           |                      |                                  |     |           | 23      | MQ      |